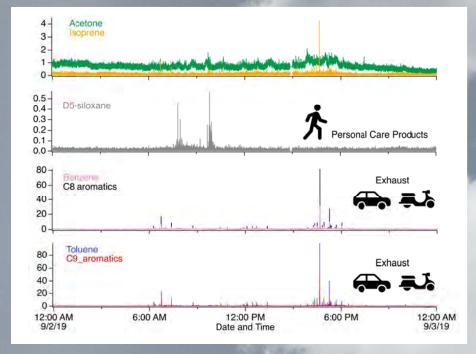

#### Round-the-clock, online real-time monitoring of VOCs

Vocus Elf PTR-TOF provides real-time monitoring of ambient VOCs from complex sources, enabling the capture of rapid changes in concentrations.

Different source VOCs exhibit different diurnal profiles. D5-siloxnae from personal care products shows enhanced levels in morning rush hour, whereas aromatics from traffic exhaust peaks in the afternoon rush hour.