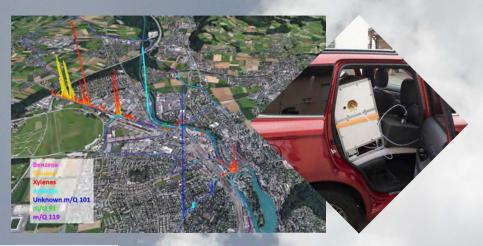

#### Mobile measurements of ambient ai

Enhanced mapping of speciated VOCs in the urban area using Vocus Elf PTR-TOF for real-time measurements of ambient air on the go.